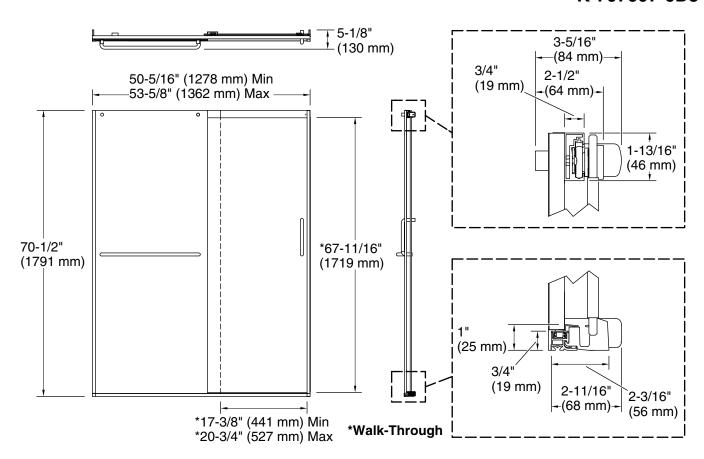

### Installation

- Fits opening widths 50-1/4" 53-5/8" (1276 1362 mm).
- 70-1/2" (1791 mm) high, with 67-11/16" (1719 mm) minimum head clearance.
- 3-3/8" (86 mm) width adjustment.
- Out-of-plumb adjustability simplifies installation.
- Door can be installed to open to the left or right to suit your bathroom layout.
- For residential use only.
- Not for use in hospitality.

# **Technical Information**

All product dimensions are nominal.

Installation type: For shower base installation

Opening Width - 50-1/4" (1276 mm)

Min:

Opening Width - 53-5/8" (1362 mm)

Max:

Walk-through - Min: 17-3/8" (441 mm)
Walk-through - Max: 20-3/4" (527 mm)
Base-To-Wall 1/2" (13 mm)

Radius – Max:

Glass thickness: 1/4" (6 mm)
Glass coating: CleanCoat®

### **Notes**

Install this product according to the installation instructions.

The vertical opening should be a minimum of 73-13/16" (1875 mm) to allow for installation clearance.