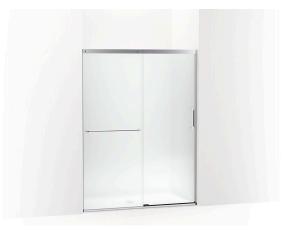

# Sliding shower door, 70-1/2" H x 50-1/4 - 53-5/8" W **K-707607-6D3**

### **Features**

- Frameless design emphasizes glass and creates a sleek, minimalist look.
- Vertical handle with inside knob on moving panel.
- Gently-curved towel bar provides integrated storage on fixed panel.
- Tempered glass ensures maximum safety and durability.
- CleanCoat®+ glass coating creates a hydrophobic barrier that repels water, soap scum, and residue, saving time and protecting shower doors 10 times longer than original CleanCoat. (Based on 2021 internal wear/abrasion testing using a microfiber cloth.)
- Smooth, easy-to-clean wall jambs.
- Full-length moving panel seal provides excellent water containment.
- Upgrade to heavy 5/16" (8 mm) thick glass and tall height shower door by selecting K-707614-8G81.
- Coordinates with other items in the Elate collection.

### Material

- Frameless, 1/4" (6 mm) thick Frosted tempered glass.
- Anodized aluminum prevents rust and corrosion.

### Available Colors/Finishes

Color tiles intended for reference only.

| Color | Code | Description   |
|-------|------|---------------|
|       | SH   | Bright Silver |
|       | MX   | Matte Nickel  |
|       | BI   | Matte Black   |

# Available Glass Options Code Description

D3 Frosted